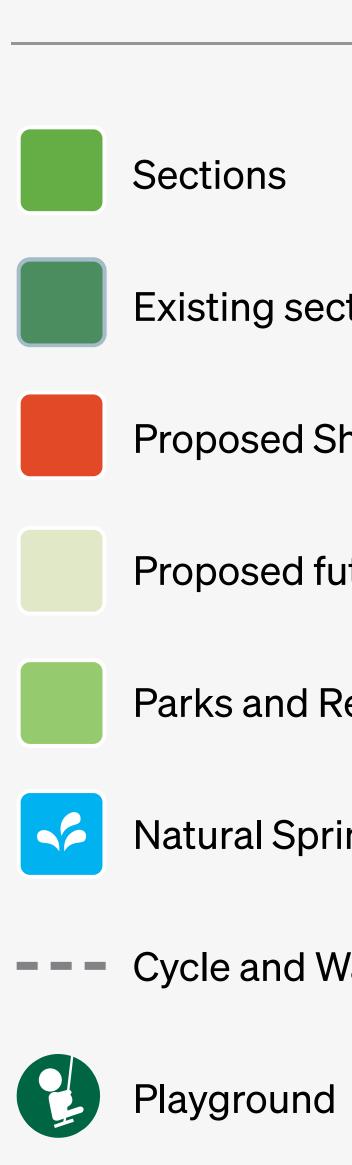

## LEGEND

- Existing sections
- Proposed Show Home Village
- Proposed future development
- Parks and Reserves
- Natural Springs
- --- Cycle and Walkways